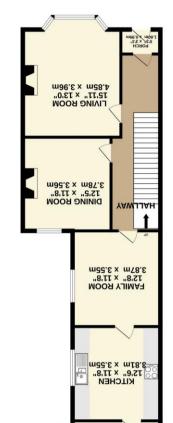

15T FLOOR .xorqqs (.m.ps S.57) .fl.ps 887 GROUND FLOOR (.m. ps 1.67) .11.ps 128

UTILITY ROOM "1.8 × "8'1" m29.1 × m32.5

You may download, store and use the material for your own personal use and research. You may not republish, retransmit, redistribute or otherwise make the material available to any party or make the same available in hard copy or in any other media without the website owner's express prior written consent. The website owner's copyright must remain on all reproductions of material taken from this website.

The accommodation is spread over 3 floors and comprises; Hallway, Living Room, Dining Room, Family Room, Kitchen and Utility Room.

First floor comprises 4 Bedrooms, Bathroom and W/C.

Second floor 3 Bedrooms and Bathroom, the large bedroom on this floor has a Kitchenette style set up allowing what feels like a separate flat on the top floor.