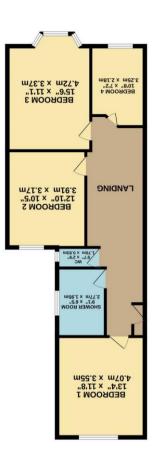

15T FLOOR .xorqqs (.m.ps S.57) .fl.ps 887 GROUND FLOOR (.m. ps 1.67) .11.ps 128

UTILITY ROOM "1.8 × "8'1" m29.1 × m32.5

You may download, store and use the material for your own personal use and research. You may not republish, retransmit, redistribute or otherwise make the material available to any party or make the same available in hard copy or in any other media without the website owner's express prior written consent. The website owner's copyright must remain on all reproductions of material taken from this website.

The accommodation is spread over 3 floors and comprises; Hallway, Living Room, Dining Room, Family Room, Kitchen and Utility Room.

First floor comprises 4 Bedrooms, Bathroom and W/C.

Second floor 3 Bedrooms and Bathroom, the large bedroom on this floor has a Kitchenette style set up allowing what feels like a separate flat on the top floor.