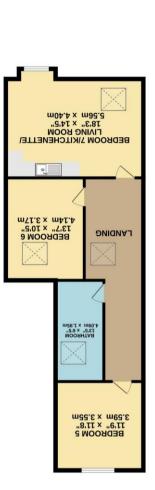

15T FLOOR .xorqqs (.m.ps S.57) .fl.ps 887 GROUND FLOOR (.m. ps 1.67) .11.ps 128

UTILITY ROOM "1.8 × "8'1" m29.1 × m32.5

You may download, store and use the material for your own personal use and research. You may not republish, retransmit, redistribute or otherwise make the material available to any party or make the same available in hard copy or in any other media without the website owner's express prior written consent. The website owner's copyright must remain on all reproductions of material taken from this website.

The accommodation is spread over 3 floors and comprises; Hallway, Living Room, Dining Room, Family Room, Kitchen and Utility Room.

First floor comprises 4 Bedrooms, Bathroom and W/C.

Second floor 3 Bedrooms and Bathroom, the large bedroom on this floor has a Kitchenette style set up allowing what feels like a separate flat on the top floor.